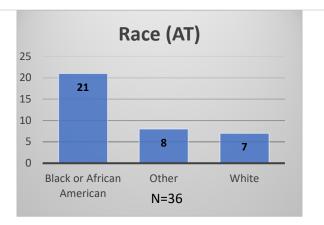

<sup>\*</sup>Age, Gender and Race for Criminal Court population (N=1) is not represented in this report.

Data sources: cFive Supervisor – Probation Population and RMIS – JTDC Population