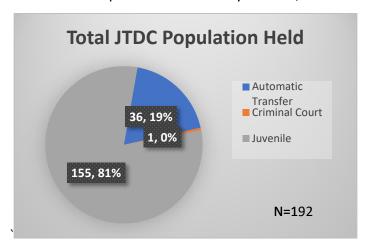

## Daily Data Dashboard – May 30, 2023 Demographics for JTDC Population Tuesday Morning Midnight Count

Total # of probation Involved youth<sup>1</sup>: 1,211

<sup>&</sup>lt;sup>1</sup> Probation Active: Any youth who is pending sentencing with an active social history, has been formally placed on probation or supervision with Cook County Juvenile Probation on the date of the report.

## Daily Data Dashboard – May 30, 2023 Demographics for JTDC Population Tuesday Morning Midnight Count