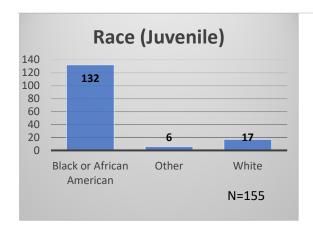

<sup>\*</sup>Age, Gender and Race for Criminal Court population (N=1) is not represented in this report.

Data sources: cFive Supervisor – Probation Population and RMIS – JTDC Population