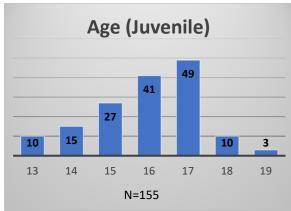

## Daily Data Dashboard – May 30, 2023 Demographics for JTDC Population Tuesday Morning Midnight Count

Total # of probation Involved youth<sup>1</sup>: 1,211

<sup>&</sup>lt;sup>1</sup> Probation Active: Any youth who is pending sentencing with an active social history, has been formally placed on probation or supervision with Cook County Juvenile Probation on the date of the report.

## Daily Data Dashboard – May 30, 2023 Demographics for JTDC Population Tuesday Morning Midnight Count