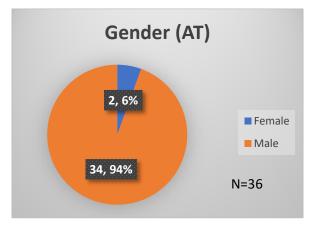

<sup>\*</sup>Age, Gender and Race for Criminal Court population (N=1) is not represented in this report.

Data sources: cFive Supervisor – Probation Population and RMIS – JTDC Population