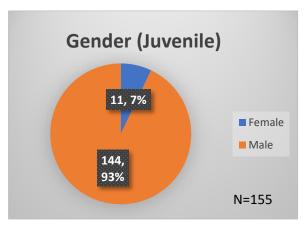

## Daily Data Dashboard – May 30, 2023 Demographics for JTDC Population Tuesday Morning Midnight Count

Total # of probation Involved youth<sup>1</sup>: 1,211

<sup>&</sup>lt;sup>1</sup> Probation Active: Any youth who is pending sentencing with an active social history, has been formally placed on probation or supervision with Cook County Juvenile Probation on the date of the report.

## Daily Data Dashboard – May 30, 2023 Demographics for JTDC Population Tuesday Morning Midnight Count