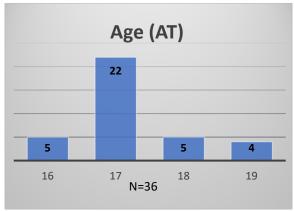

## Daily Data Dashboard – May 30, 2023 Demographics for JTDC Population Tuesday Morning Midnight Count

Total # of probation Involved youth<sup>1</sup>: 1,211

<sup>&</sup>lt;sup>1</sup> Probation Active: Any youth who is pending sentencing with an active social history, has been formally placed on probation or supervision with Cook County Juvenile Probation on the date of the report.

## Daily Data Dashboard – May 30, 2023 Demographics for JTDC Population Tuesday Morning Midnight Count